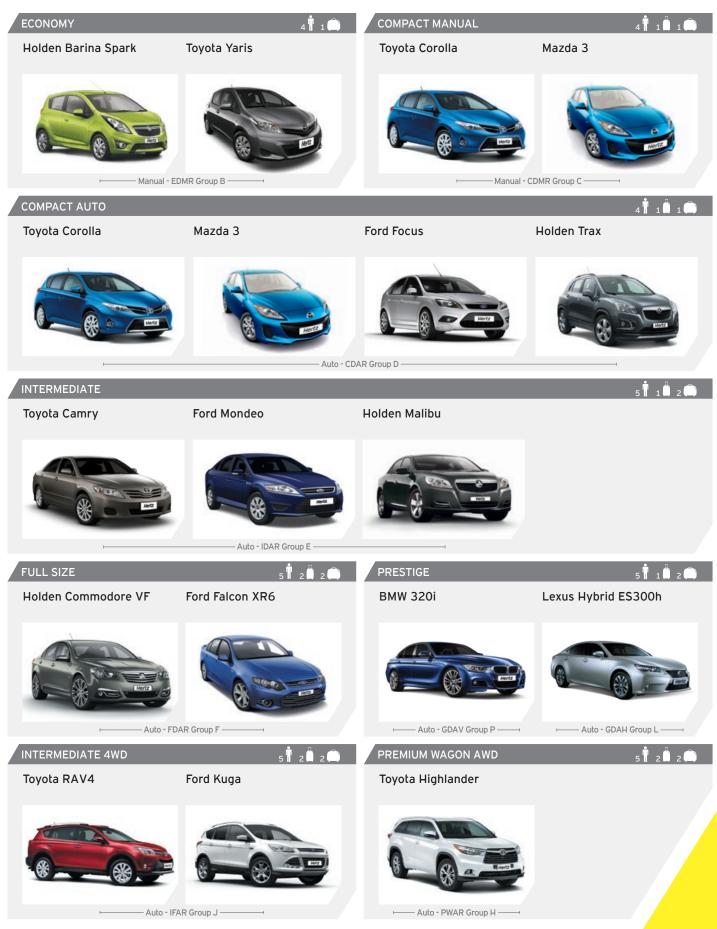

## NEW ZEALAND FLEET GUIDE

Vehicle models may differ and specifications may vary by location. Vehicles within the Hertz Prestige Collection are reservable by make and model. All other vehicles can be reserved by car category only and not by particular car model or colour within a car group. The number of suitcases specified for each vehicle should be used as a guide only. Luggage capacity may vary depending on the number of passengers or the position of the rear seat for particular vehicles. Fleet and vehicle specifications are subject to change without notice.

## NEW ZEALAND FLEET GUIDE