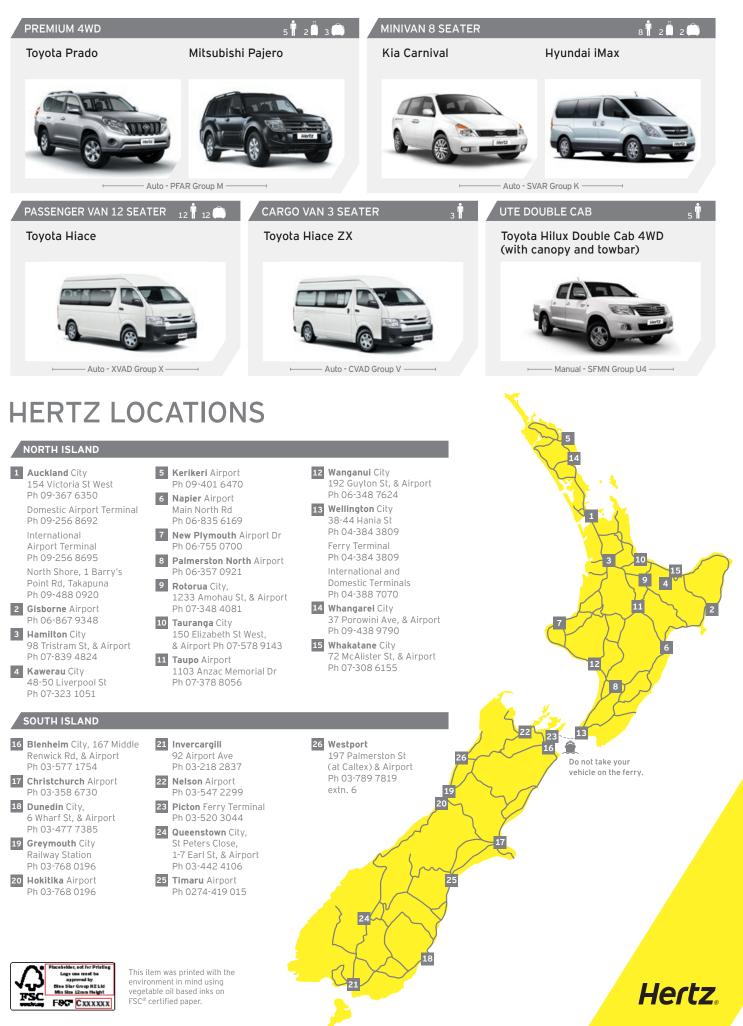

## NEW ZEALAND FLEET GUIDE

Vehicle models may differ and specifications may vary by location. Vehicles within the Hertz Prestige Collection are reservable by make and model. All other vehicles can be reserved by car category only and not by particular car model or colour within a car group. The number of suitcases specified for each vehicle should be used as a guide only. Luggage capacity may vary depending on the number of passengers or the position of the rear seat for particular vehicles. Fleet and vehicle specifications are subject to change without notice.

## NEW ZEALAND FLEET GUIDE